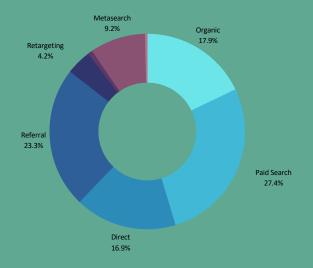

# Organic Social and PR

Organic Social top 3 channel for traffic acquisition.

16% of new users to the website YTD.

Went from averaging 5 bookings from social per month in Q1 to 28 bookings from social per month in Q2.

Gained direct bookings from round up article inclusions in T&L. Included in 3 articles and saw \$3.5K in revenue.

Site Design

canva.com

WYOMING INN

ROOMS GALLERY DINING OFFERS V

Classic Since 1917

canva.com