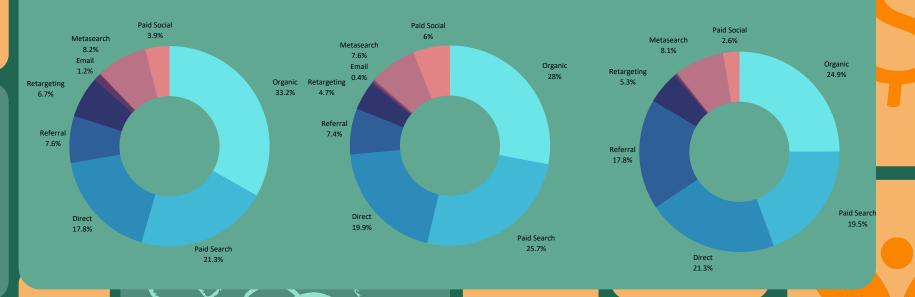

# Organic Social and PR

Organic Social top 3 channel for traffic acquisition.

16% of new users to the website YTD.

Went from averaging 5 bookings from social per month in Q1 to 28 bookings from social per month in Q2.

Gained direct bookings from round up article inclusions in T&L. Included in 3 articles and saw \$3.5K in revenue.

Site Design

canva.com

WYOMING INN

ROOMS GALLERY DINING OFFERS V

Classic Since 1917

canva.com