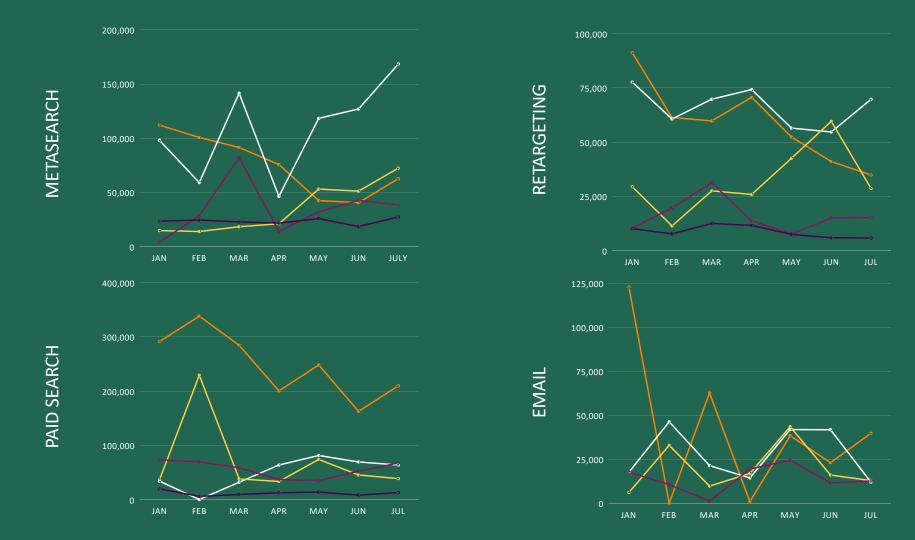

Download my Marketing Calendar

Paid Search

Finding the right partner makes a huge difference.

2021: Set and forget
2022: Agency Partner with no
hotel experience
2023: Current Partner

## **Paid Social**

2022 - Average ROAS 15:1 2023 - Average ROAS 20:1

Static Sale Ads

Rebranding Offer

**Brand Awareness** 