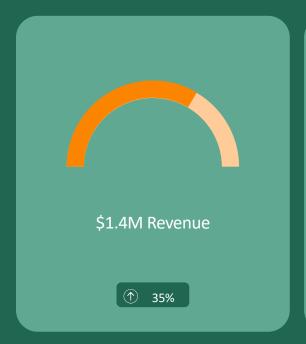

862

Full funnel CVR

0.79%

Booking engine CVR

5.85% Bookings per search

Good

Revenue

\$1.09M

\$1,092,208.23

All sessions

98,008

Traffic volume

Sessions w/ search

20,193

20.60% of sessions

Good

Sessions w/ bookings

1,449

Full funnel CVR

1.48%

Booking engine CVR

**7.18**%

Bookings per search

Good

Revenue

\$1.1M

\$1,097,448.60

7900 Room Nights

7114 Room Nights