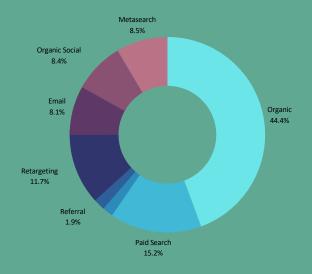

## **Paid Social**

2022 - Average ROAS 15:1 2023 - Average ROAS 20:1

Static Sale Ads

Rebranding Offer

**Brand Awareness** 