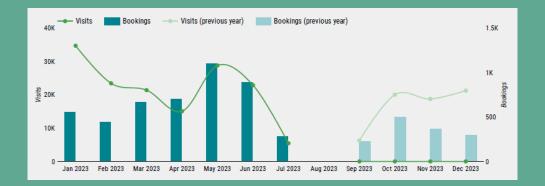

All sessions

108,554

Traffic volume

Sessions w/ search

14,732

13.57% of sessions

OK

Sessions w/ bookings

862

Full funnel CVR

0.79%

Booking engine CVR

5.85% Bookings per search

Good

Revenue

\$1.09M

\$1,092,208.23

All sessions

98,008

Traffic volume

Sessions w/ search

20,193

20.60% of sessions

Good

Sessions w/ bookings

1,449

Full funnel CVR

1.48%

Booking engine CVR

**7.18**%

Bookings per search

Good

Revenue

\$1.1M

\$1,097,448.60

7900 Room Nights

7114 Room Nights