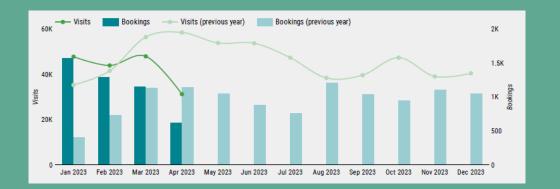

All sessions

108,554

Traffic volume

Sessions w/ search

14,732

13.57% of sessions

OK

Sessions w/ bookings

862

Full funnel CVR

0.79%

Booking engine CVR

5.85% Bookings per search

Good

Revenue

\$1.09M

\$1,092,208.23

All sessions

98,008

Traffic volume

Sessions w/ search

20,193

20.60% of sessions

Good

Sessions w/ bookings

1,449

Full funnel CVR

1.48%

Booking engine CVR

**7.18**%

Bookings per search

Good

Revenue

\$1.1M

\$1,097,448.60

7900 Room Nights

7114 Room Nights