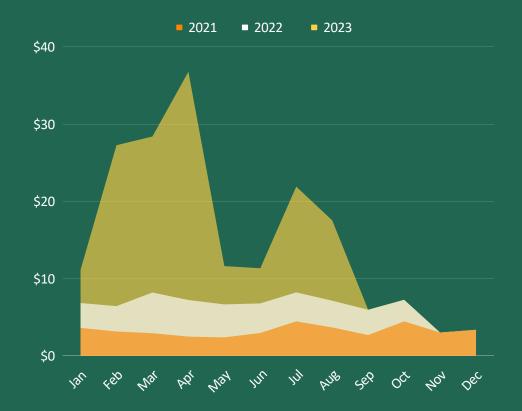

Simple rebrand and layout updates made a world of difference

Wyoming Inn: Average \$11.7K per month

Hotel Washington: Rebrand offer \$62.3K