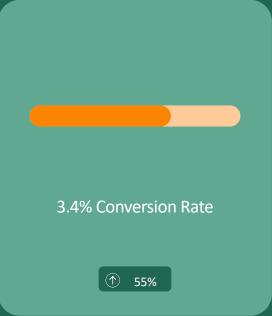

862

Full funnel CVR

0.79%

Booking engine CVR

5.85% Bookings per search

Good

Revenue

\$1.09M

\$1,092,208.23

All sessions

98,008

Traffic volume

Sessions w/ search

20,193

20.60% of sessions

Good

Sessions w/ bookings

1,449

Full funnel CVR

1.48%

Booking engine CVR

**7.18**%

Bookings per search

Good

Revenue

\$1.1M

\$1,097,448.60

7900 Room Nights

7114 Room Nights